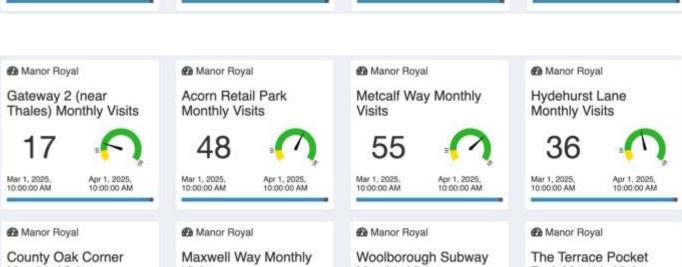

Mar 1, 2025.

10:00:00 AM

10:00:00 AM

10:00:00 AM

Apr 1, 2025, 10:00:00 AM

10:00:00 AM

10:00:00 AM

10:00:00 AM

10:00:00 AM

Monthly Visits Visits Monthly Visits Park Monthly Visits Mar 1, 2025 Apr 1, 2025 Mar 1, 2025 Apr 1, 2025 Mar 1, 2025 Apr 1, 2025 Mar 1, 2025 Apr 1, 2025, 10:00:00 AM 10:00:00 AM