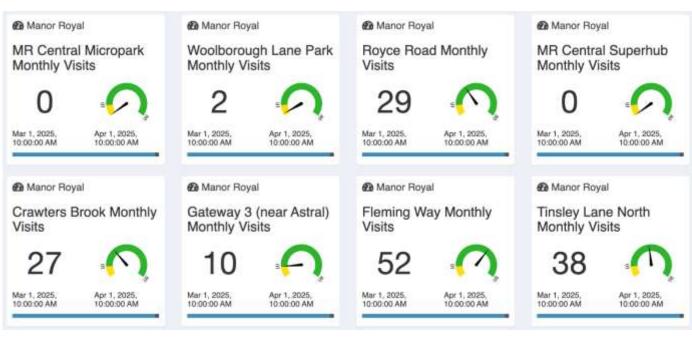

Mar 1, 2025.

10:00:00 AM

10:00:00 AM

10:00:00 AM

Apr 1, 2025, 10:00:00 AM

10:00:00 AM

10:00:00 AM

10:00:00 AM

10:00:00 AM

Monthly Visits Visits Monthly Visits Park Monthly Visits Mar 1, 2025 Apr 1, 2025 Mar 1, 2025 Apr 1, 2025 Mar 1, 2025 Apr 1, 2025 Mar 1, 2025 Apr 1, 2025, 10:00:00 AM 10:00:00 AM