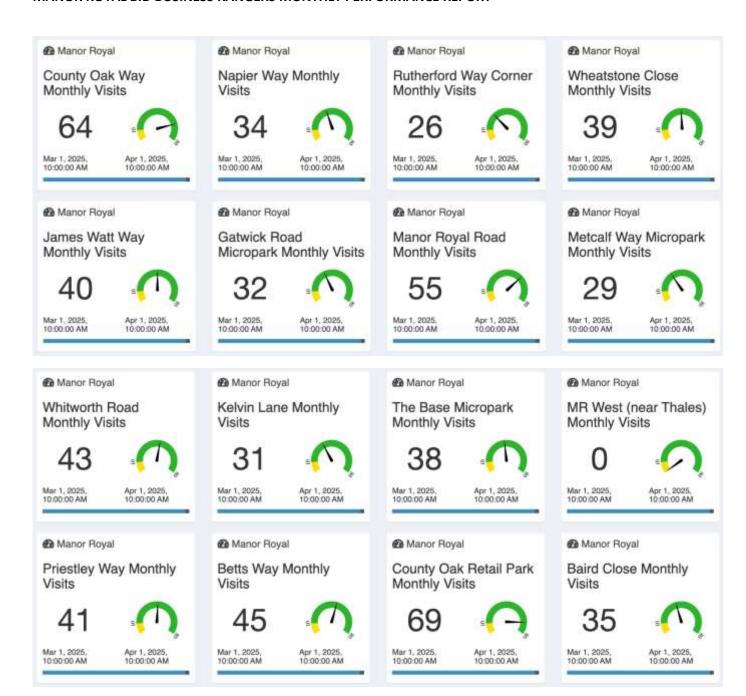

Mar 1, 2025.

10:00:00 AM

10:00:00 AM

10:00:00 AM

Apr 1, 2025, 10:00:00 AM

10:00:00 AM

10:00:00 AM

10:00:00 AM

10:00:00 AM

Monthly Visits Visits Monthly Visits Park Monthly Visits Mar 1, 2025 Apr 1, 2025 Mar 1, 2025 Apr 1, 2025 Mar 1, 2025 Apr 1, 2025 Mar 1, 2025 Apr 1, 2025, 10:00:00 AM 10:00:00 AM