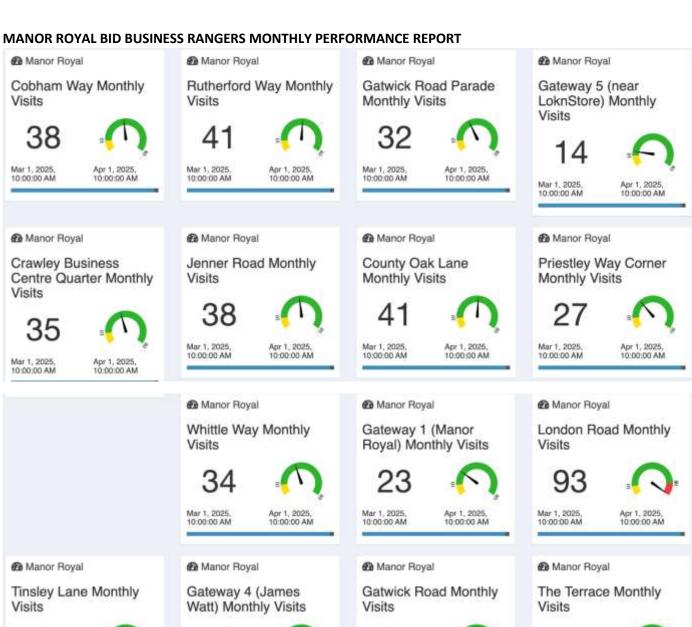

Mar 1, 2025.

10:00:00 AM

10:00:00 AM

10:00:00 AM

Apr 1, 2025, 10:00:00 AM

10:00:00 AM

10:00:00 AM

10:00:00 AM

10:00:00 AM

Monthly Visits Visits Monthly Visits Park Monthly Visits Mar 1, 2025 Apr 1, 2025 Mar 1, 2025 Apr 1, 2025 Mar 1, 2025 Apr 1, 2025 Mar 1, 2025 Apr 1, 2025, 10:00:00 AM 10:00:00 AM