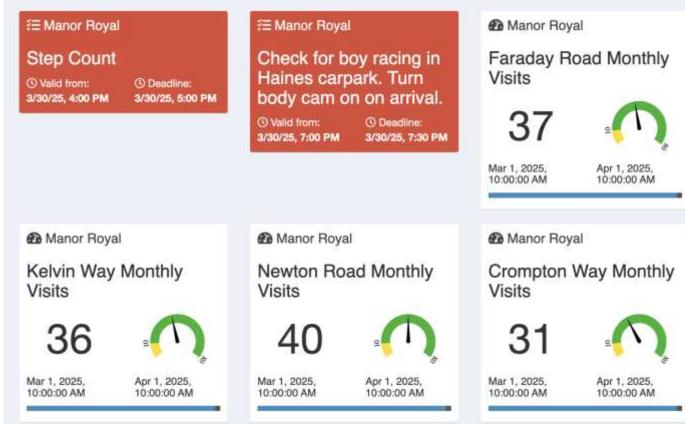

Mar 1, 2025.

10:00:00 AM

10:00:00 AM

10:00:00 AM

Apr 1, 2025, 10:00:00 AM

10:00:00 AM

10:00:00 AM

10:00:00 AM

10:00:00 AM

Monthly Visits Visits Monthly Visits Park Monthly Visits Mar 1, 2025 Apr 1, 2025 Mar 1, 2025 Apr 1, 2025 Mar 1, 2025 Apr 1, 2025 Mar 1, 2025 Apr 1, 2025, 10:00:00 AM 10:00:00 AM